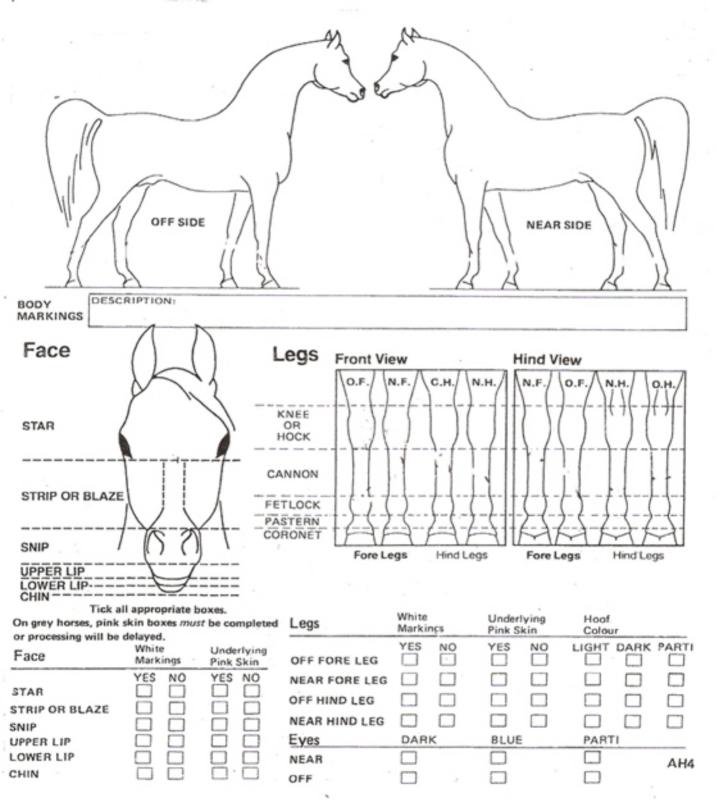

## **REGISTRATION APPLICATION**

| Date of Birth                                                     | Colour                                                                                                  | DNA number (if applicable)                                                                           |
|-------------------------------------------------------------------|---------------------------------------------------------------------------------------------------------|------------------------------------------------------------------------------------------------------|
|                                                                   | (geldings must be gelded on which has that requirement)                                                 | & stallions must have a vet certificate or copy of a                                                 |
| Height (mature)                                                   | Description of scars                                                                                    |                                                                                                      |
| Colour of eyes (dark/b                                            | lue/parti-coloured) Nearside eye_                                                                       | Offside eye                                                                                          |
|                                                                   | st be either branded <u>or</u> microch<br>ich must be DNA typed                                         | sipped with the exception of Quarter Horses                                                          |
| Microchip (if applicab                                            | le)                                                                                                     | <u></u>                                                                                              |
| Brands (if applicable)                                            | & Position of brands – please <b>dra</b>                                                                | aw brand & describe position                                                                         |
|                                                                   |                                                                                                         |                                                                                                      |
| contact the Registrar if Please hold the horse &  face front-on + | you are unable to obtain these.  supply photos of lip/chin area and f the horse clearly showing all leg | arkings. These can be on normal paper. Please  gs & hooves from each side, front & rear (with hooves |
| Breeder name                                                      |                                                                                                         |                                                                                                      |
| Breeder address                                                   |                                                                                                         | Post Code                                                                                            |
| Owner name                                                        |                                                                                                         |                                                                                                      |
|                                                                   |                                                                                                         |                                                                                                      |
| Owner email                                                       |                                                                                                         | Owner phone ()                                                                                       |
| Signature of Owner                                                |                                                                                                         | Date                                                                                                 |

## **REGISTRATION REOUIREMENTS (see Rules & Regulations)**

- ➤ All **colts** must be **Foal Recorded**, then adult registered between 2 & 4 years of age or before being used at stud with a Veterinary Certificate confirming 2 descended testicles or copy of suitable adult registration from a breed society with that requirement
- Fillies & geldings are adult registered from birth unless they have a grey, appaloosa/Palouse, roan or unknown parent in which case they must be foal recorded, then adult registered between 2 & 4 years of age
- > Applicants must be members of the Society
- All application must include at least 4 clear colour photographs showing face front on and the lip/chin area and legs and hooves from each side, front & rear
- Where doubt exists as to the colour eg smokey black or possible roan or grey then DNA testing to confirm the presence of the cream dilution gene or absence of the roan or grey gene will be required